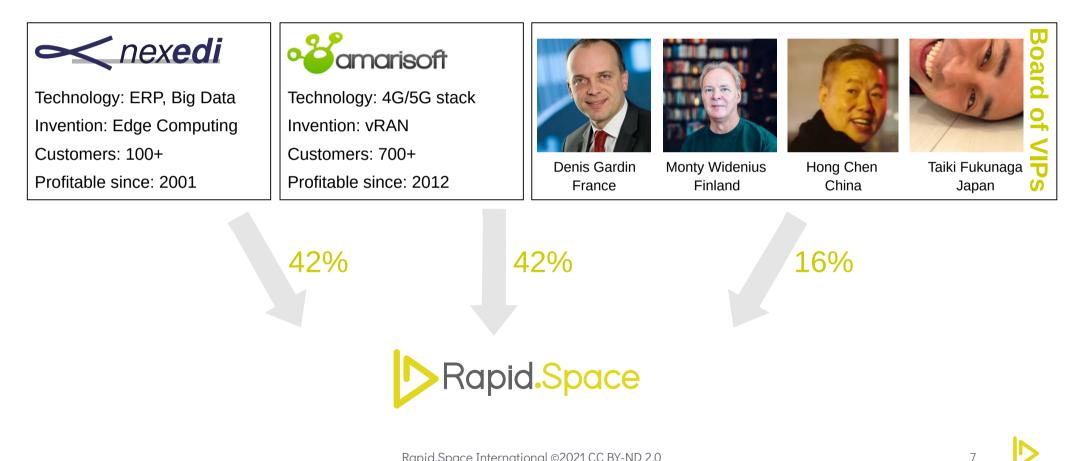

2016  | ERP orchestration on a private cloud           |
| ClearRoads  | USA     | 2015  | Road usage charging SaaS                       |
| Teralab     | France  | 2017  | Sovereign government cloud for Big Data and AI |
| Woelfel     | Germany | 2018  | Big Data lake for wind energy and construction |
| Baunat      | Belgium | 2018  | Acceleration of e-commerce web site in China   |
| MicroBJ     | China   | 2018  | PaaS and automated disaster recovery of ERP    |
| Munich City | Germany | 2019  | Big Data lake for smart city                   |
| PSA Group   | France  | 2019  | Edge delivery of automotive ERP in a factory   |
| Seltech     | China   | 2020  | Delivery and acceleration of CRM in China      |

Rapid.Space International ©2021 CC BY-ND 2.0

6

### Rapid.Space – Founders