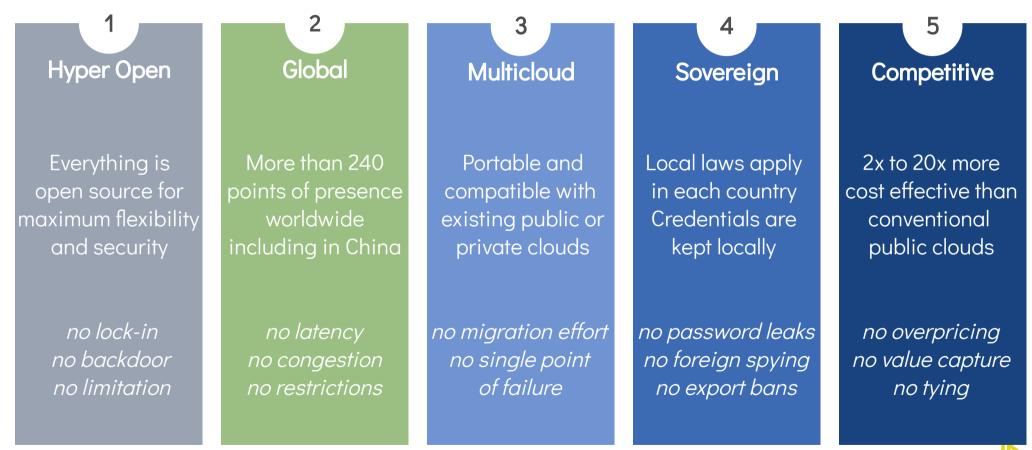

# Why should you choose a Hyper Open Cloud?

🕟 open source 🛛 👯 open hardware 🛛 🙆 open service